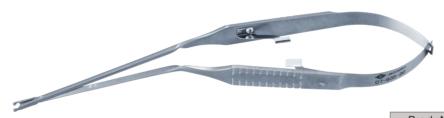

# **►** Sugita AVM Microclip Applier

| Prod. No. | Overall×L       |
|-----------|-----------------|
| 07-935-10 | 212 mm × 100 mm |
| 07-935-20 | 193 mm × 80 mm  |