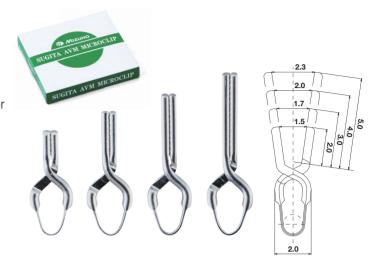

# **►** Sugita AVM Microclip

Sugita AVM Microclips are made of cobalt-chromium-molybdenum-based alloy having superior properties, specified under ASTM F1058 G2(ISO5832-7).

Being made of a non-ferromagnetic alloy, they are safe for MRI currently in clinical use.

To prevent damage and to facilitate handling, the clip is individually seated in a heat-resistant silicone sponge and packaged in a metal container, which is fully auto cleavable.

Clips are made to have a holding force within the predetermined range of 50-70g.

| Prod. No. | Blade Length |
|-----------|--------------|
| 07-932-02 | 2 mm         |
| 07-932-03 | 3 mm         |
| 07-932-04 | 4 m m        |
| 07-932-05 | 5 m m        |