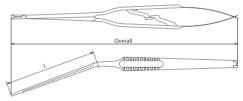

# **►** Sugita AVM Microclip Applier

| Prod. No. | Overall×L       |
|-----------|-----------------|
| 07-935-10 | 212 mm × 100 mm |
| 07-935-20 | 193 mm × 80 mm  |